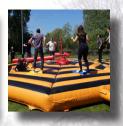

Team Building – from 8 to 80 people - Choose a selection of our Team building activities that focus on developing key skills, such as cohesion, interaction, problem solving, leadership, followerership and conflict resolution.